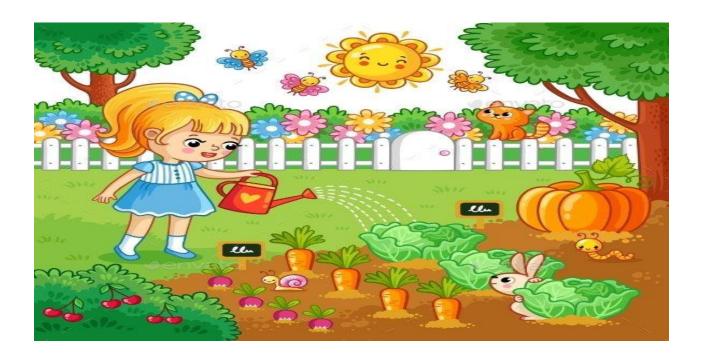

#### **PICTURE DESCRIPTION**

(SELF PRACTICE)

Look at the given picture and write a paragraph in 50-60 words describing the picture.

# **Help Box**:

Vegetable garden---- little girl--- watering-----green field ---fence-----watering can-----useful---- hobby-----many
vegetables-----carrots,turnip,cabbage and a large pumpkin----strawberries ----butterflies......colourful flowers....cat
.....snail......rabbit......earthworm