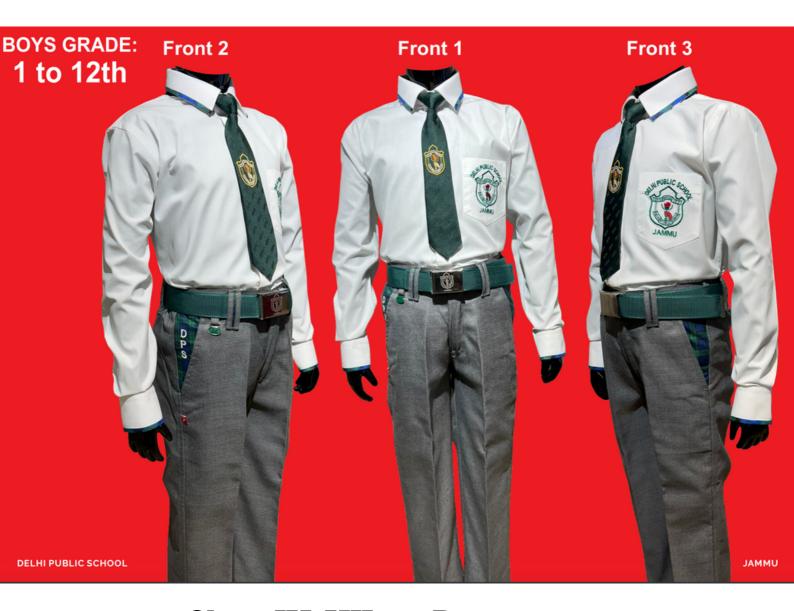

#### Winter Uniform

Class VI- VIII Girls

(With Sleeveless Sweater & Tweed Blazer)

Class VI- VIII Boys

(With Full-Sleeved Shirt,tie,belt, grey full pants,grey socks,black leather shoes)

Class VI- VIII Boys

(With Sleeveless Sweater)

Class VI- VIII Boys (With Tweed Blazer)