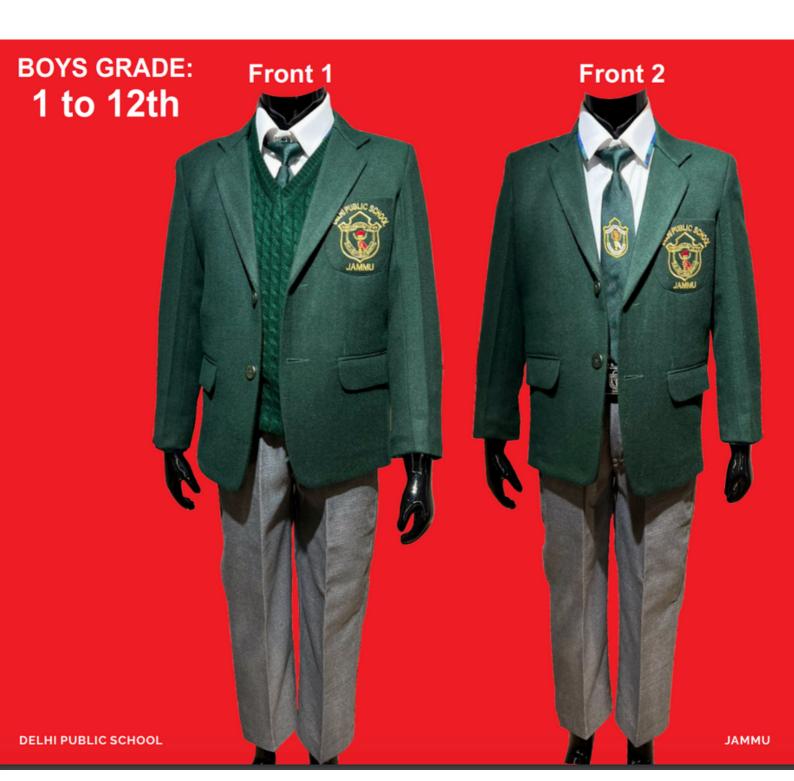

Class VI- VIII Boys (With Tweed Blazer)

Class IX-XII Boys
(With Sleeveless Sweater)

Class IX-XII Boys (With Tweed Blazer)

Class I-XII Boys & Girls
Winter Tracksuits