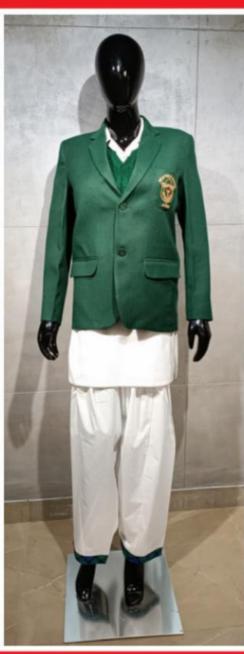

#### Class IX-XII Girls

(Full-sleeved salwar kameez, grey full stockings,sleeveless sweater, tweed blazer, black leather shoes)

Class IX-XII Boys

(With Full-Sleeved Shirt, tie, belt, grey full pants, grey socks, black leather shoes)