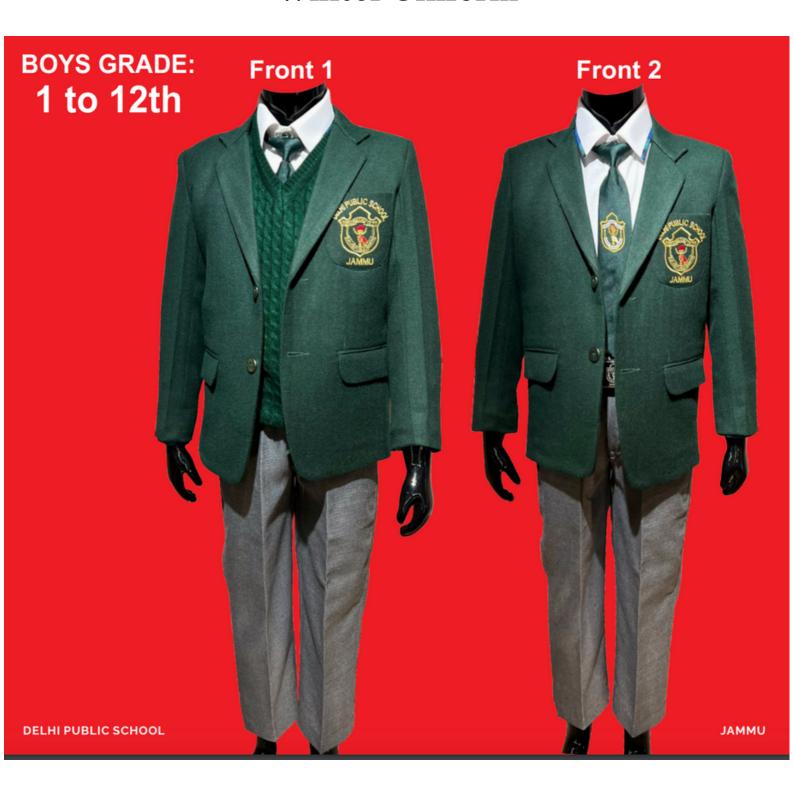

Class VI- VIII Boys (With Tweed Blazer)

Class IX-XII Boys
(With Sleeveless Sweater)

Class IX-XII Boys (With Tweed Blazer)

Class I-XII Boys & Girls
Winter Tracksuits