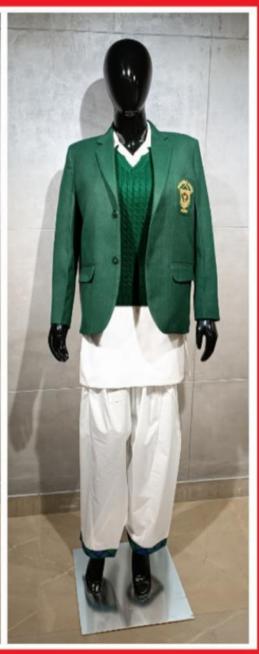

#### Class IX-XII Girls

(Full-sleeved salwar kameez, grey full stockings,sleeveless sweater, tweed blazer, black leather shoes)

Class IX-XII Boys

(With Full-Sleeved Shirt, tie, belt, grey full pants, grey socks, black leather shoes)