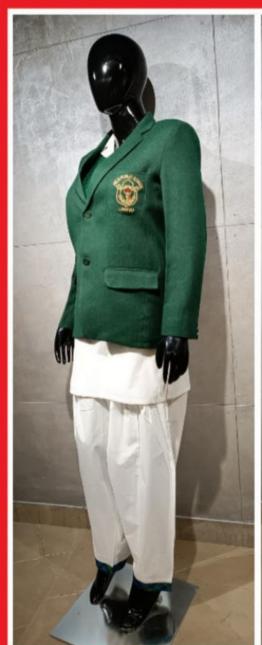

#### Winter Uniform

Class I- V Boys & Girls

(With Tweed Blazer)

**DELHI PUBLIC SCHOOL** 

Class VI- VIII Boys (With Tweed Blazer)

Class IX-XII Boys
(With Sleeveless Sweater)

Class IX-XII Boys (With Tweed Blazer)

Class I-XII Boys & Girls
Winter Tracksuits