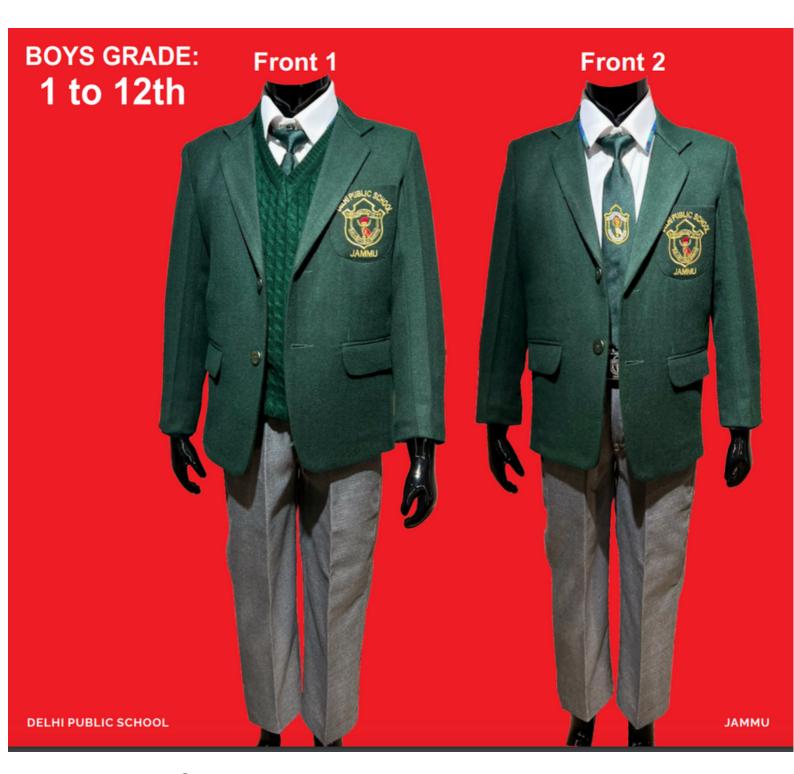

#### Winter Uniform

Class I- V Boys & Girls

(With Tweed Blazer)

**DELHI PUBLIC SCHOOL** 

Class VI- VIII Boys (With Tweed Blazer)

Class IX-XII Boys
(With Sleeveless Sweater)

Class IX-XII Boys (With Tweed Blazer)

Class I-XII Boys & Girls
Winter Tracksuits