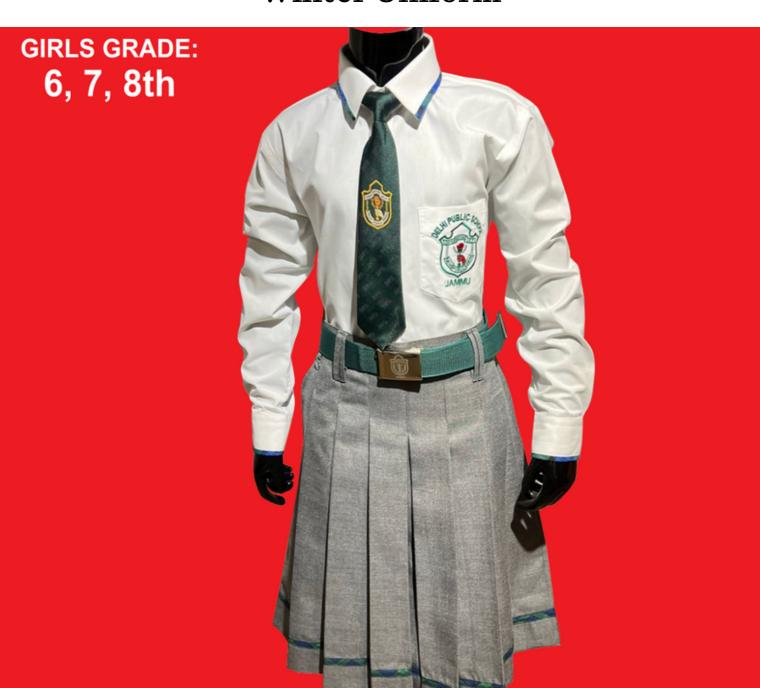

#### Winter Uniform

Class VI- VIII Girls

(Full-sleeved shirts, tie, belt, grey divided skirt, grey full stockings, black shoes) JAMMU