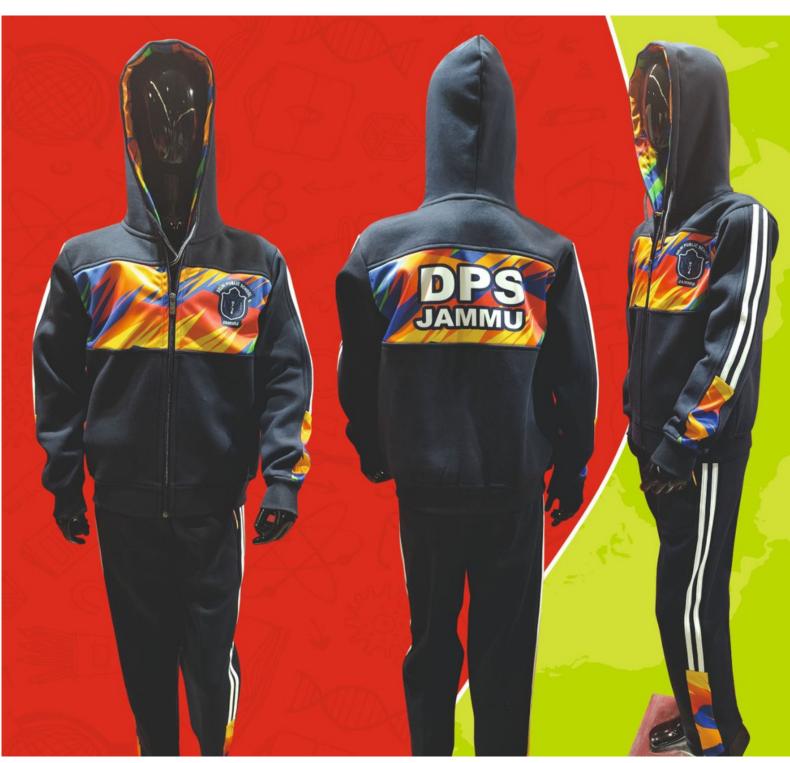

Class IX-XII Boys
(With Sleeveless Sweater)

Class IX-XII Boys (With Tweed Blazer)

Class I-XII Boys & Girls
Winter Tracksuits