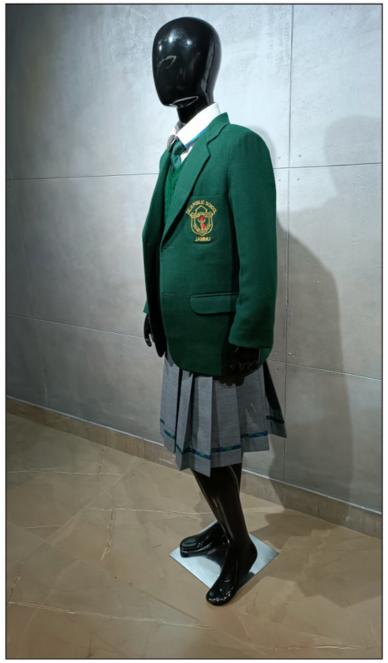

#### Winter Uniform

Class VI- VIII Girls

(With Sleeveless Sweater & Tweed Blazer)

Class VI- VIII Boys

(With Full-Sleeved Shirt,tie,belt, grey full pants,grey socks,black leather shoes)

Class VI- VIII Boys

(With Sleeveless Sweater)