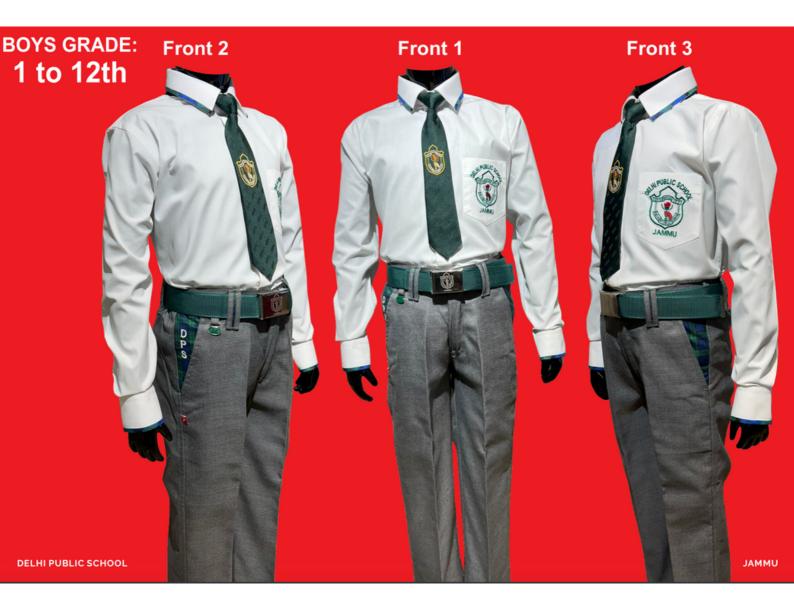

Boys & Girls Class Pre-Nursery - Prep

Class Pre-Nursery - Prep Boys & Girls

(With Sweaters)

Class Pre-Nursery - Prep Boys & Girls (With Jackets)

Class I- V Boys & Girls

(With Full-Sleeved Shirt,tie,belt, grey full pants,grey socks,black leather shoes)

#### Winter Uniform

Class VI- VIII Girls

(With Sleeveless Sweater & Tweed Blazer)

Class VI- VIII Boys

(With Full-Sleeved Shirt,tie,belt, grey full pants,grey socks,black leather shoes)

Class VI- VIII Boys

(With Sleeveless Sweater)

#### Class IX-XII Girls

(Full-sleeved salwar kameez, grey full stockings,sleeveless sweater, tweed blazer, black leather shoes)

Class IX-XII Boys

(With Full-Sleeved Shirt, tie, belt, grey full pants, grey socks, black leather shoes)