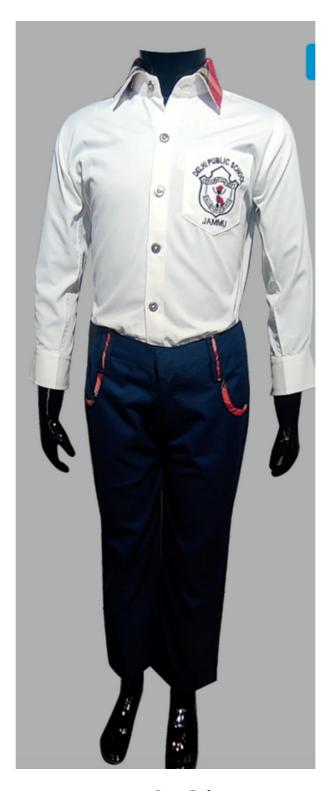

#### Winter Uniform

Class VI- VIII Girls

(With Sleeveless Sweater & Tweed Blazer)

Class VI- VIII Boys

(With Full-Sleeved Shirt,tie,belt, grey full pants,grey socks,black leather shoes)

Class VI- VIII Boys

(With Sleeveless Sweater)

Class VI- VIII Boys (With Tweed Blazer)