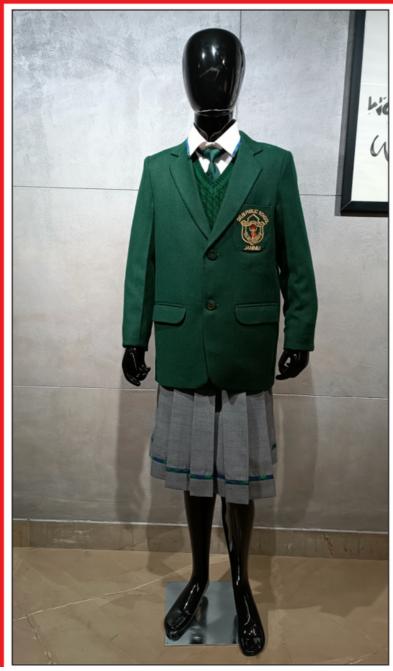

#### Winter Uniform

Class VI- VIII Girls

(With Sleeveless Sweater & Tweed Blazer)

Class VI- VIII Boys

(With Full-Sleeved Shirt,tie,belt, grey full pants,grey socks,black leather shoes)

Class VI- VIII Boys

(With Sleeveless Sweater)