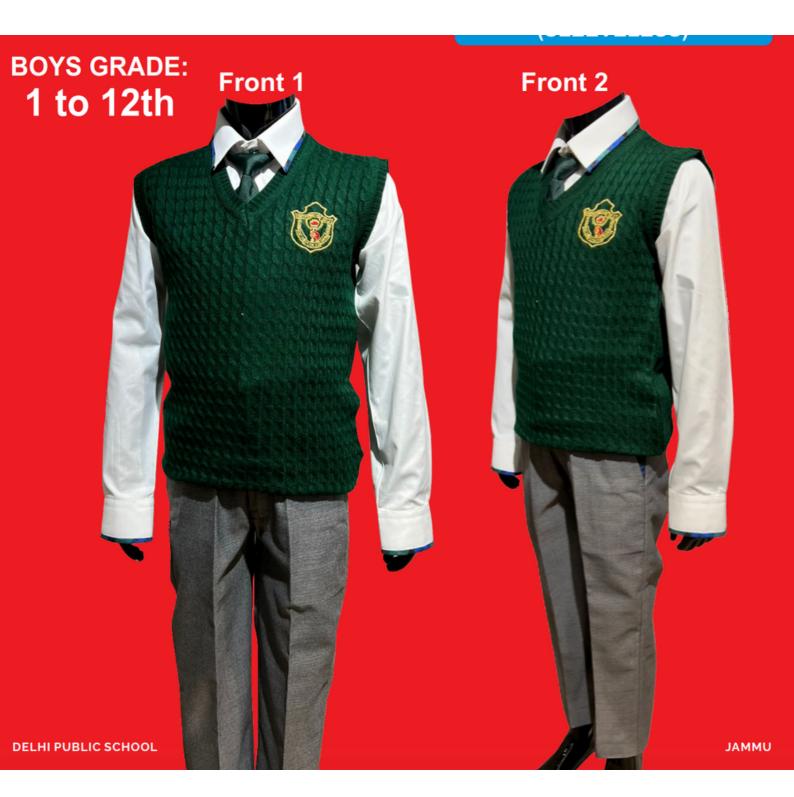

#### Winter Uniform

Class I- V Boys & Girls

(With Sleeveless Sweater)

#### Winter Uniform

Class VI- VIII Girls

(With Sleeveless Sweater & Tweed Blazer)

Class VI- VIII Boys

(With Full-Sleeved Shirt,tie,belt, grey full pants,grey socks,black leather shoes)

Class VI- VIII Boys

(With Sleeveless Sweater)