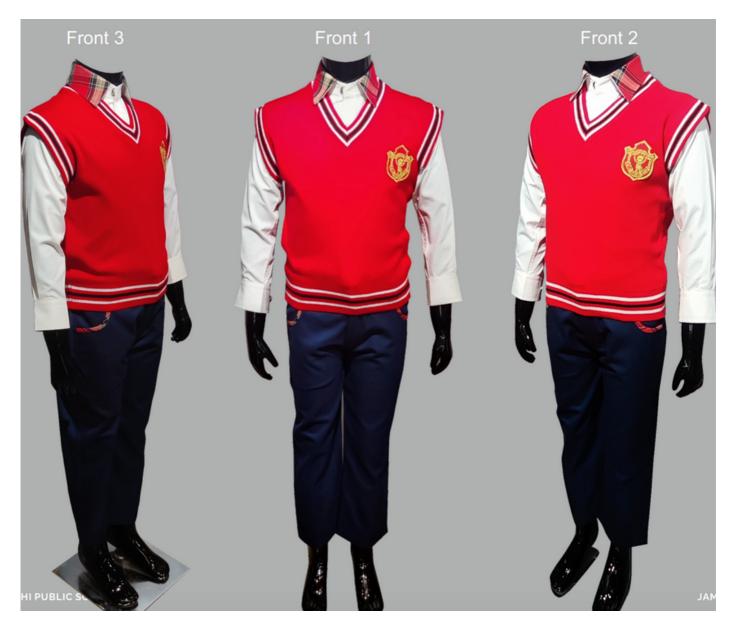

#### Winter Uniform

Class I- V Boys & Girls

(With Sleeveless Sweater)

#### Winter Uniform

Class VI- VIII Girls

(With Sleeveless Sweater & Tweed Blazer)

Class VI- VIII Boys

(With Full-Sleeved Shirt,tie,belt, grey full pants,grey socks,black leather shoes)

Class VI- VIII Boys

(With Sleeveless Sweater)