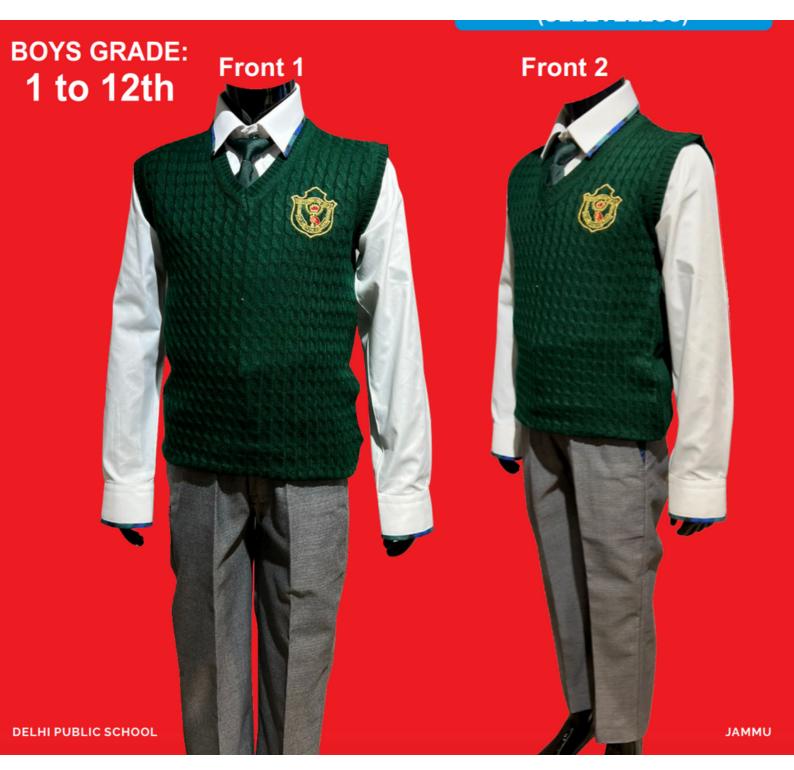

#### Winter Uniform

Class VI- VIII Girls

(With Sleeveless Sweater & Tweed Blazer)

Class VI- VIII Boys

(With Full-Sleeved Shirt,tie,belt, grey full pants,grey socks,black leather shoes)

Class VI- VIII Boys

(With Sleeveless Sweater)