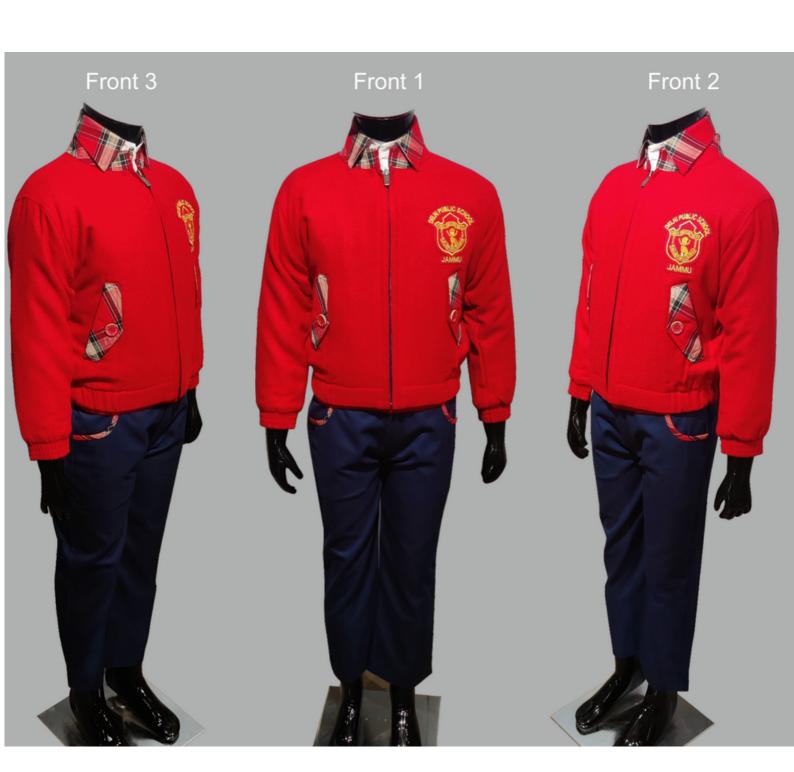

#### Winter Uniform

Class I- V Boys & Girls

(With Tweed Blazer)

**DELHI PUBLIC SCHOOL** 

Class VI- VIII Boys (With Tweed Blazer)