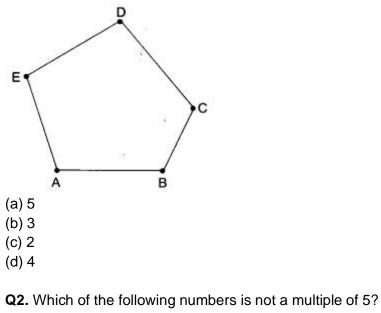

#### MCQ's (1x2 Marks)

Q1. How many vertices are there in the following figure?

- (a) 15
- (b) 20
- (c) 30
- (d) 33