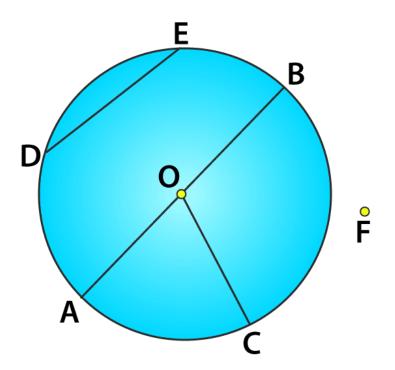

# Q8.

A number is divisible by both 5 and 12. By which other number will thatnumber be always divisible?(3 marks)Q9. From the figure, identify:

(4 marks)

(a) its centre

- (b) a radius
- (c) a diameter
- (d) a sector
- (e) a segment
- (f) a point in its interior
  - (g) a point in its exterior
  - (h) an arc